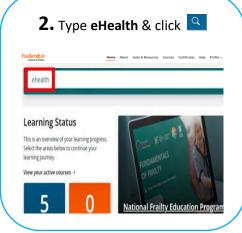

## Online booking Guide for eHealth Induction Programme - New staff

**1.** Log into HSeLanD by following this link:

https://www.hseland.ie/dash/Ac count/Login