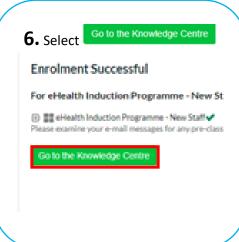

eHealth Induction Programme - New Staff

7. Complete the eHealth
Induction (Online) Module, by
clicking

eHealth Induction (Online)

Online, English, © Enrolled Online,
Launch

8. Select the date to attend eHealth Induction classroom session below: