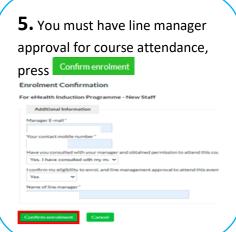

Prior enrolling on to a Programme participants must ensure that they have their line manager approval to undertake the Programme.