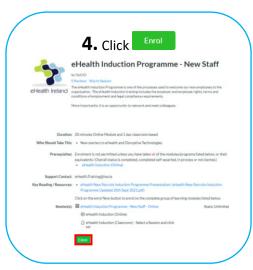

## 3. Select eHealth Induction Programme – New staff

Learning Type: Programme
In catalogue(s): Customer Service Experience · CSI
Resource Augmentation Services, ICT Compliance,
Management Office (PMO), Engagement & Deliver
Enterprise Architecture & Design Authority, Busin
Governance, NRC & Clinical Terminology, Securitie
Analytics and Capability, Automation, Data Archite
Portfolio Management, Networks, Security Operat
The eHealth Induction Programme is one of the pro
training includes the employer and employee right:
importantly, It is an...