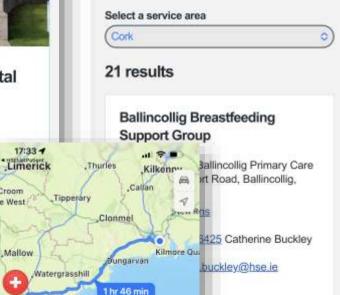

## Signposting Help & Support

Health services near me

My Health services, contact details, care teams, directions, public transport

Live ED and Injury unit waiting times

Responsive real-time help and support fror real person in HSELive.

#### Locations

#### **Breastfeeding services**

Information on local breastfeeding support groups and volunteers in every county.