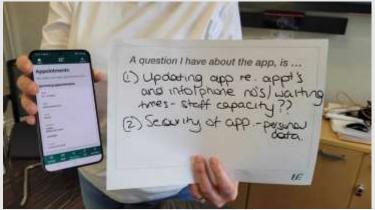

#### **Questions - medical professionals**

A question I have about the app, is ...

HOW DO WE MAKE SURE THE INFORMATION IS RELEVANT AND UPDATED FOR PATIENTS A question I have about the app, is ... WHAT IS THE SOURCE OF THE DATA? ARE YOU EXPECTING THE GP TO TYPE IT IN? ŀĿ