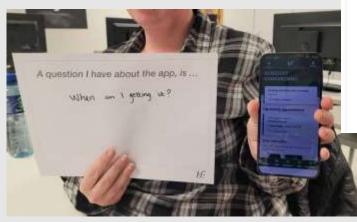

#### **Questions - medical professionals**

A question I have about the app, is ...

HOW DO WE MAKE SURE THE INFORMATION IS RELEVANT AND UPDATED FOR PATIENTS A question I have about the app, is ... WHAT IS THE SOURCE OF THE DATA? ARE YOU EXPECTING THE GP TO TYPE IT IN? ŀĿ