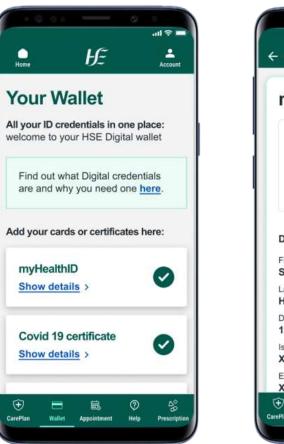

## **R** Identity

Own your digital Health ID.

Carry health cards and certs on your phone EHIC, DPS, Medical Cards etc.

Integration with MyGovID, PPSN and IHI

Secure check-in at healthcare facility and online.

#### **Verifying Identity**

ŀĿ

12