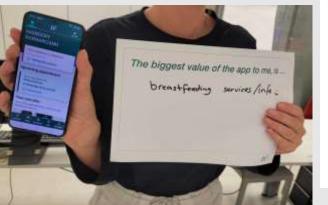

#### Values - mothers

The biggest value of the app to me, is ...

MANAGING APPOINTMENTS - THAT WOULD BE THE THING THAT YOU HAVE TO KEEP ON TOP OF - WHERE YOU'RE GOING AND WHEN IS JUST THE MOST IMPORTANT THING IN YOUR PREGNANCY.

The biggest value of the app to me, is ...

#### PERSONALIZED JOURNEY WITH THE RIGHT INFO AVAILABLE TO ME AS I NEEDED IT