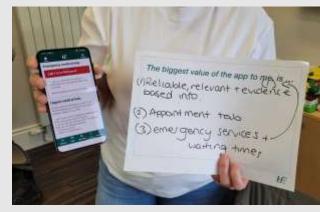

#### Values - mothers

The biggest value of the app to me, is ...

MANAGING APPOINTMENTS - THAT WOULD BE THE THING THAT YOU HAVE TO KEEP ON TOP OF - WHERE YOU'RE GOING AND WHEN IS JUST THE MOST IMPORTANT THING IN YOUR PREGNANCY.

The biggest value of the app to me, is ...