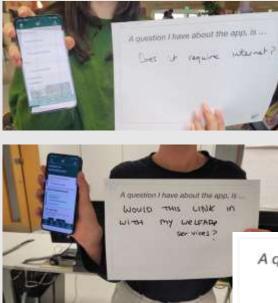

#### **Questions - mothers**

A question I have about the app, is ...

IS IT GOING TO HAVE ALL MY HEALTH DATA (COMPLETE HEALTH RECORD)? I'VE HAD EXPERIENCES WITH MOVING ETC... IT'S ON YOU TO REMEMBER WHATS HAPPENED BEFORE - WHAT'S GONE ON? THAT'S A LOT FOR A PERSON. A question I have about the app, is ...

#### HOW? CAN'T SEE HOW IT WILL HAPPEN BUT WOULD LOVE IT TO