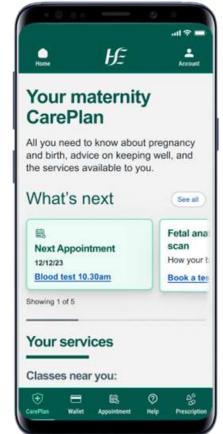

### **Appointments**

All your appointments in one place.

Reduced DNAs with in-app appointment reminders.

Easy cancellation and reschedule

Waiting list information, my waiting lists, how long will I be waiting

Calendar integration

Pre-appointment checklists

all 😤 🗖

>

>

0

Help

48

Prescription

← Back

Your upcoming

If you think you need medical help right

appointments

now contact 112 or 999

June 2024

Blood test

12/12/24

**July 2024** 

12/12/24

Wallet

1

CarePlan

12.30 AM

10.30 AM

Fetal anatomy scan

甂

Today