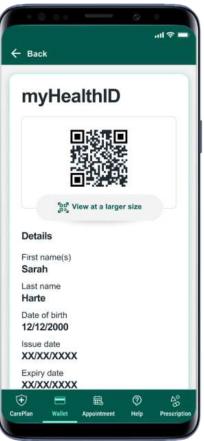

## **R** Identity

Own your digital Health ID.

Carry health cards and certs on your phone EHIC, DPS, Medical Cards etc.

Integration with MyGovID, PPSN and IHI

Secure check-in at healthcare facility and online.

#### **Verifying Identity**

ŀĿ

12