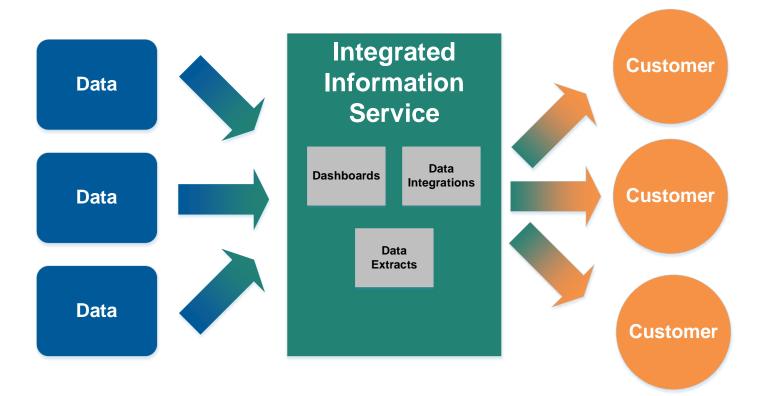

## Better Together in Digital Healthcare 2023

Mark Bagnell General Manager – Integrated Information Service – eHealth - HSE

- HSE is a complex environment
- Tech is complex
- Tech is rapidly evolving
- Data Governance & Compliance
- Building Trust
- Excel